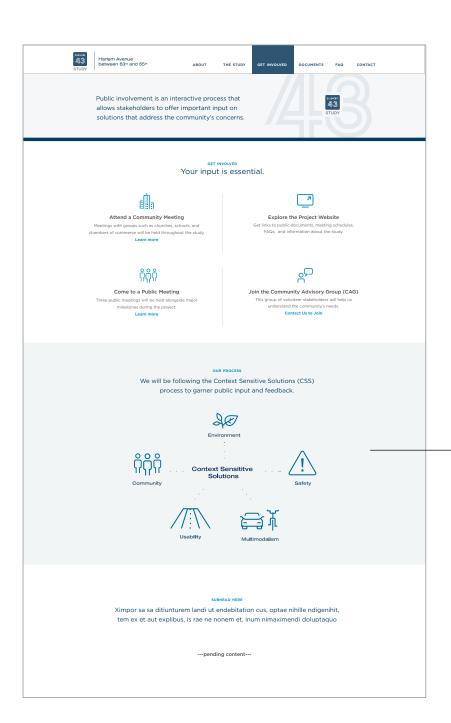

### Get Involved Page

#### **GET INVOLVED SECTION**

- The four ways of getting involved will be displayed with descriptions.
- LEARN MORE link under Public Meeting will redirect to GET INVOLVED > PUBLIC MEETING page.
- CONTACT US link under CAG will redirect to the CONTACT page.

#### **OUR PROCESS**

• CSS model will go here.

#### CSS

• Details about CSS go here.