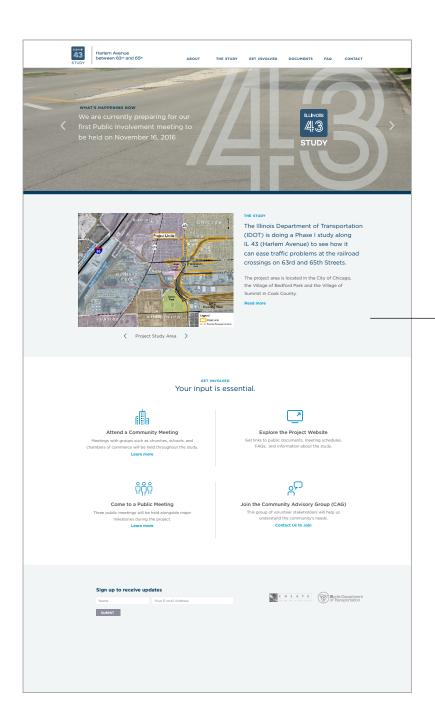

#### HOME BANNER

• Lead with subscription sign-up.

#### HOME BANNER

- Lead with subscription sign-up.
- Will have multiple images that will auto rotate.

#### THE STUDY SECTION

- Study area map is displayed with a description of the study.
  READ MORE link will expand for more content.
- Users can click through additional images by clicking the left and right arrows below the image.

#### **GET INVOLVED SECTION**

- The four ways of getting involved will be displayed with descriptions.
- LEARN MORE link under Public Meeting will redirect to GET INVOLVED > PUBLIC MEETING page.
- CONTACT US link under CAG will redirect to the CONTACT page.