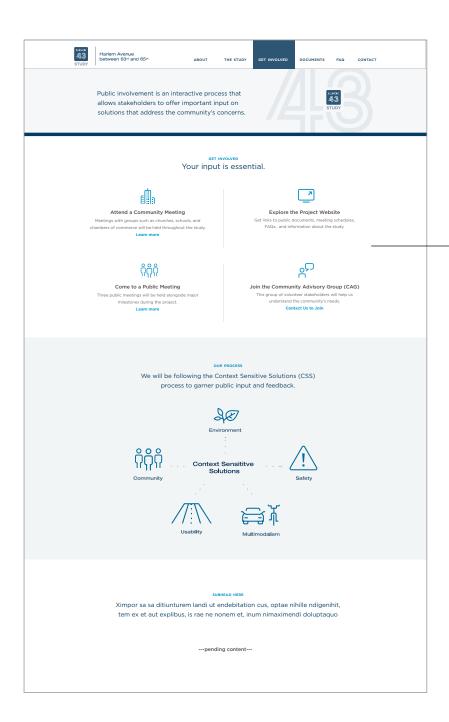

### Get Involved Page

#### **GET INVOLVED SECTION**

- The four ways of getting involved will be displayed with descriptions.
- LEARN MORE link under Public Meeting will redirect to GET INVOLVED > PUBLIC MEETING page.
- CONTACT US link under CAG will redirect to the CONTACT page.

#### **OUR PROCESS**

• CSS model will go here.

#### CSS

• Details about CSS go here.