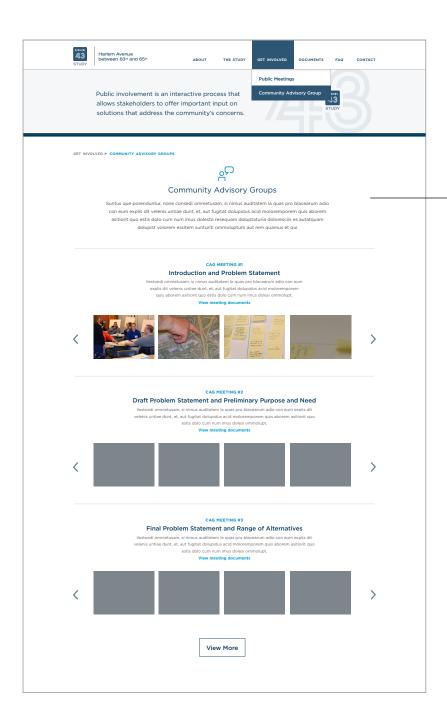

#### **CAG INTRO**

• Description of CAG goes here.

#### **CAG #1**

- Details about CAG 1 go here.
- VIEW MEETING DOCUMENT link will redirect to the DOCUMENTS page.
- Slider gallery will display images specific to the meeting.

#### VIEW MORE

• Button will appear if there are more than 3 meetings.