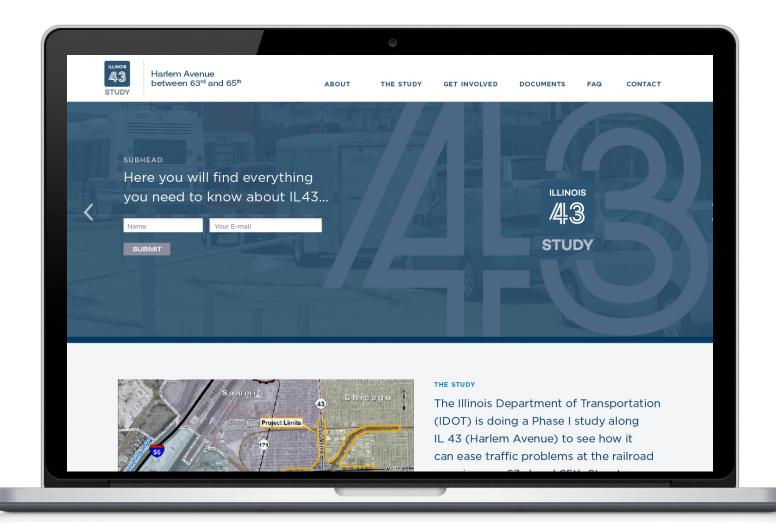

### Home Page

#### HOME BANNER

• Lead with subscription sign-up.

#### HOME BANNER

- Lead with subscription sign-up.
- Will have multiple images that will auto rotate.

#### THE STUDY SECTION

- Study area map is displayed with a description of the study.
  READ MORE link will expand for more content.
- Users can click through additional images by clicking the left and right arrows below the image.

#### **GET INVOLVED SECTION**

- The four ways of getting involved will be displayed with descriptions.
- LEARN MORE link under Public Meeting will redirect to GET INVOLVED > PUBLIC MEETING page.
- CONTACT US link under CAG will redirect to the CONTACT page.