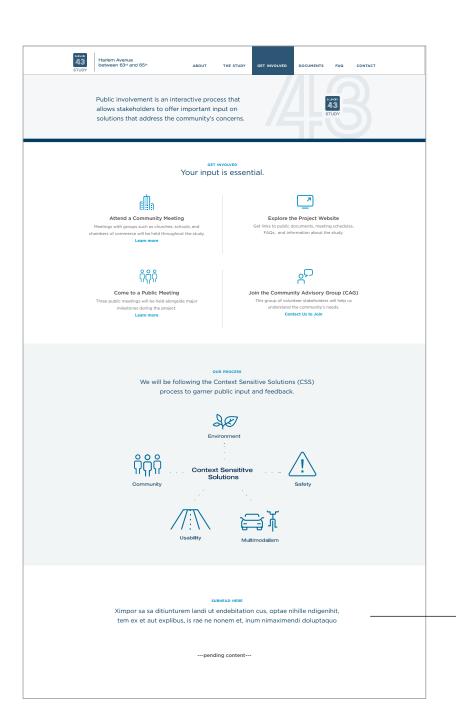

#### **GET INVOLVED SECTION**

- The four ways of getting involved will be displayed with descriptions.
- LEARN MORE link under Public Meeting will redirect to GET INVOLVED > PUBLIC MEETING page.
- CONTACT US link under CAG will redirect to the CONTACT page.

#### **OUR PROCESS**

• CSS model will go here.

#### CSS

• Details about CSS go here.