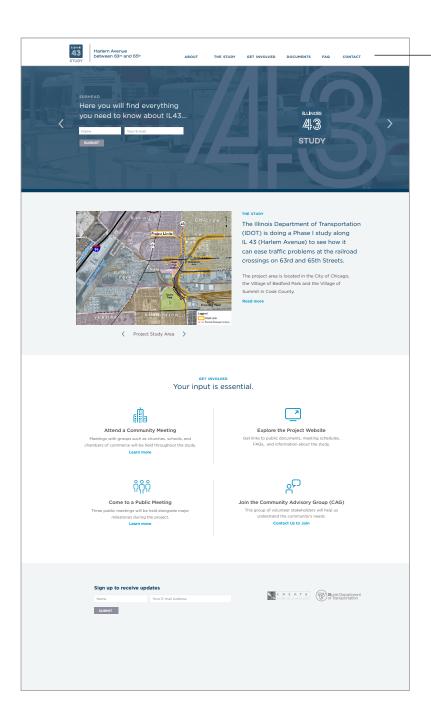

### Home Page

#### HOME BANNER

• Lead with subscription sign-up.

#### HOME BANNER

- Lead with subscription sign-up.
- Will have multiple images that will auto rotate.

#### THE STUDY SECTION

- Study area map is displayed with a description of the study.
  READ MORE link will expand for more content.
- Users can click through additional images by clicking the left and right arrows below the image.

#### **GET INVOLVED SECTION**

- The four ways of getting involved will be displayed with descriptions.
- LEARN MORE link under Public Meeting will redirect to GET INVOLVED > PUBLIC MEETING page.
- CONTACT US link under CAG will redirect to the CONTACT page.