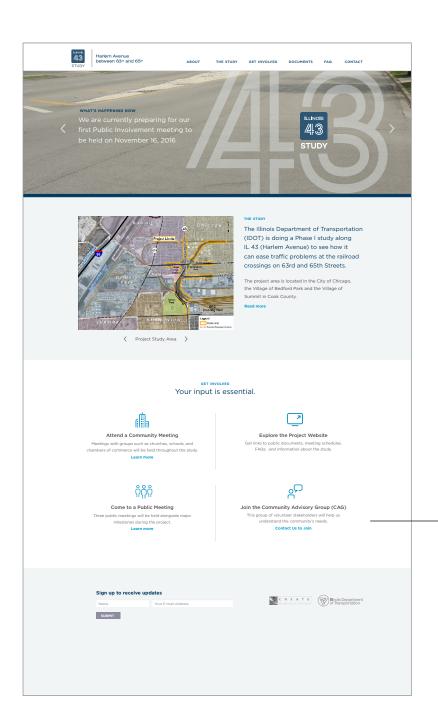

#### HOME BANNER

• Lead with subscription sign-up.

#### HOME BANNER

- Lead with subscription sign-up.
- Will have multiple images that will auto rotate.

#### THE STUDY SECTION

- Study area map is displayed with a description of the study.
  READ MORE link will expand for more content.
- Users can click through additional images by clicking the left and right arrows below the image.

#### **GET INVOLVED SECTION**

- The four ways of getting involved will be displayed with descriptions.
- LEARN MORE link under Public Meeting will redirect to GET INVOLVED > PUBLIC MEETING page.
- CONTACT US link under CAG will redirect to the CONTACT page.