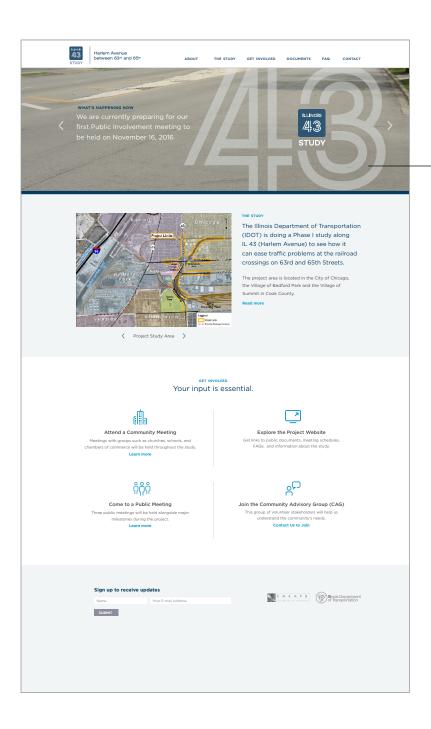

#### HOME BANNER

• Lead with subscription sign-up.

#### HOME BANNER

- Lead with subscription sign-up.
- Will have multiple images that will auto rotate.

#### THE STUDY SECTION

- Study area map is displayed with a description of the study.
  READ MORE link will expand for more content.
- Users can click through additional images by clicking the left and right arrows below the image.

#### **GET INVOLVED SECTION**

- The four ways of getting involved will be displayed with descriptions.
- LEARN MORE link under Public Meeting will redirect to GET INVOLVED > PUBLIC MEETING page.
- CONTACT US link under CAG will redirect to the CONTACT page.